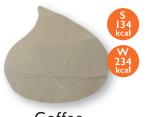

### Coffee

A rich aroma and full-bodied taste. Please enjoy the affinity of milk and slightly bitter coffee.

Specific Ingredients / Milk · Egg

You can enjoy the slightly crunchy texture of black sesame savory flavor of ground hite sesame.