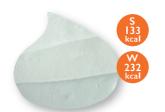

### Green Tea

A not-too-sweet gelato which makes the most of the rich, deep taste of Aichi prefecture's matcha. The aroma of green tea fills the mouth entirely. Specific Ingredients / Milk

Specific Ingredients / Milk