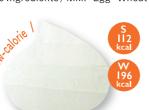

#### Chocolate

A slightly bitter gelato in which the flavor and richness of cacao can be enjoyed. With a soft and gentle melt-in-the-mouth feeling.

Specific Ingredients/Milk+Egg+Soybean

Cream Cheese

A rich taste like unbaked

cheesecake.Please enjoy its

moderate sweetness and

Specific Ingredients / Milk · Egg

Cookie & Cream

Including plenty of Oreo cookies.

Bittersweet Oreos with mild milk

Specific Ingredients / Milk · Wheat ·

is superb.

Soybean